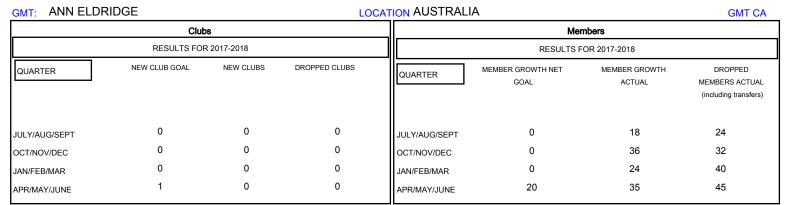

## District 201V5

Results as of: 05/31/2018

| DROPPED CLUBS: 0  DROPPED MEMBERS |     | 41 CLUBS OF 68 ADDED 1 OR MORE NEW MEMBERS | GENDER DISTRIBUTION  MALE 868 (66.11%)  FEMALE 445 (33.89%)  Women Percentage Fiscal Year Goal: 35% |     |
|-----------------------------------|-----|--------------------------------------------|-----------------------------------------------------------------------------------------------------|-----|
| DECEASED                          | 13  | CLICK HERE FOR CUMULATIVE  MEMBERSHIP DATA | TOTAL FAMILY UNIT MEMBERS                                                                           | 179 |
| CLUB CANCELLED                    | 0   |                                            |                                                                                                     | 04  |
| OTHER                             | 128 |                                            | FAMILY MEMBERS PAYING HALF DUES                                                                     | 91  |
| TOTAL                             | 141 |                                            |                                                                                                     |     |