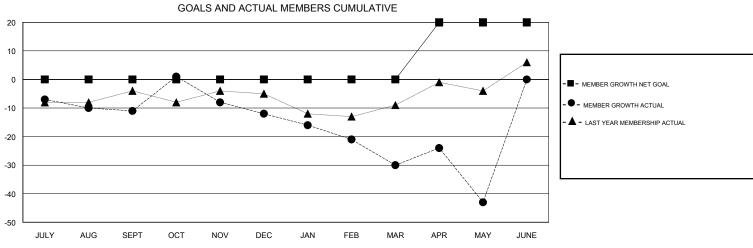

## District 201V5

Results as of: 05/31/2018

| DROPPED CLUBS: 0  DROPPED MEMBERS |     | 41 CLUBS OF 68 ADDED 1 OR MORE NEW MEMBERS | GENDER DISTRIBUTION  MALE 868 (66.11%)  FEMALE 445 (33.89%)  Women Percentage Fiscal Year Goal: 35% |     |
|-----------------------------------|-----|--------------------------------------------|-----------------------------------------------------------------------------------------------------|-----|
| DECEASED                          | 13  | CLICK HERE FOR CUMULATIVE  MEMBERSHIP DATA | TOTAL FAMILY UNIT MEMBERS                                                                           | 179 |
| CLUB CANCELLED                    | 0   |                                            |                                                                                                     | 04  |
| OTHER                             | 128 |                                            | FAMILY MEMBERS PAYING HALF DUES                                                                     | 91  |
| TOTAL                             | 141 |                                            |                                                                                                     |     |